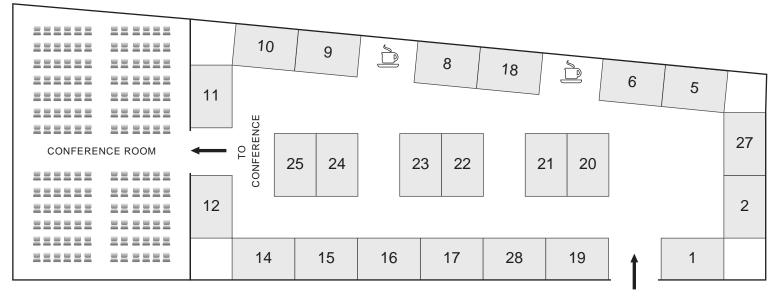

#### STAND ALLOCATION (updated on 16/07/2019)

| STAND ALLOCATION (updated on 16 / 07 / 2019) |                                       |         |                                  | EXHIBITION STAND PACKAGE                                                                                                                                                                                                                                                                                                                                                                                                                                                                                                                                                                                                                                                                                                                                                                                                                                                                                                                                                                                                                                                                                                                                                                                                                                                                                                                                                                                                                                                                                                                                                                                                                                                                                                                                                                                                                                                                                                                                                                                                                                                                             |              |           |
|----------------------------------------------|---------------------------------------|---------|----------------------------------|------------------------------------------------------------------------------------------------------------------------------------------------------------------------------------------------------------------------------------------------------------------------------------------------------------------------------------------------------------------------------------------------------------------------------------------------------------------------------------------------------------------------------------------------------------------------------------------------------------------------------------------------------------------------------------------------------------------------------------------------------------------------------------------------------------------------------------------------------------------------------------------------------------------------------------------------------------------------------------------------------------------------------------------------------------------------------------------------------------------------------------------------------------------------------------------------------------------------------------------------------------------------------------------------------------------------------------------------------------------------------------------------------------------------------------------------------------------------------------------------------------------------------------------------------------------------------------------------------------------------------------------------------------------------------------------------------------------------------------------------------------------------------------------------------------------------------------------------------------------------------------------------------------------------------------------------------------------------------------------------------------------------------------------------------------------------------------------------------|--------------|-----------|
| 14                                           | akquinet port consulting GmbH         | 15      | MAFI Transport-Systeme GmbH      | 3 x 2 Square Metre Stands Include:                                                                                                                                                                                                                                                                                                                                                                                                                                                                                                                                                                                                                                                                                                                                                                                                                                                                                                                                                                                                                                                                                                                                                                                                                                                                                                                                                                                                                                                                                                                                                                                                                                                                                                                                                                                                                                                                                                                                                                                                                                                                   |              |           |
| 27                                           | ArcelorMittal Sheet Piling            | 6       | PEINER SMAG Lifting Technologies | A Guaranteed Speaker Place in The Concurrent Conference Programme                                                                                                                                                                                                                                                                                                                                                                                                                                                                                                                                                                                                                                                                                                                                                                                                                                                                                                                                                                                                                                                                                                                                                                                                                                                                                                                                                                                                                                                                                                                                                                                                                                                                                                                                                                                                                                                                                                                                                                                                                                    |              |           |
| 21                                           |                                       |         |                                  | Professional Standard Shell Scheme                                                                                                                                                                                                                                                                                                                                                                                                                                                                                                                                                                                                                                                                                                                                                                                                                                                                                                                                                                                                                                                                                                                                                                                                                                                                                                                                                                                                                                                                                                                                                                                                                                                                                                                                                                                                                                                                                                                                                                                                                                                                   |              |           |
| 2                                            | Bromma                                | 24      | Port of Gdansk                   | 1 Exhibition Table                                                                                                                                                                                                                                                                                                                                                                                                                                                                                                                                                                                                                                                                                                                                                                                                                                                                                                                                                                                                                                                                                                                                                                                                                                                                                                                                                                                                                                                                                                                                                                                                                                                                                                                                                                                                                                                                                                                                                                                                                                                                                   |              |           |
|                                              | Codim Solutions & Services            | 25      | Port of Gdansk                   | 2 Exhibition Chairs                                                                                                                                                                                                                                                                                                                                                                                                                                                                                                                                                                                                                                                                                                                                                                                                                                                                                                                                                                                                                                                                                                                                                                                                                                                                                                                                                                                                                                                                                                                                                                                                                                                                                                                                                                                                                                                                                                                                                                                                                                                                                  |              |           |
| 28                                           |                                       |         |                                  | Exhibition Stand Lighting                                                                                                                                                                                                                                                                                                                                                                                                                                                                                                                                                                                                                                                                                                                                                                                                                                                                                                                                                                                                                                                                                                                                                                                                                                                                                                                                                                                                                                                                                                                                                                                                                                                                                                                                                                                                                                                                                                                                                                                                                                                                            |              |           |
| 12                                           | Dutch Lanka Trailer                   | 22      | Port of Gdynia                   | Electrical Power Point                                                                                                                                                                                                                                                                                                                                                                                                                                                                                                                                                                                                                                                                                                                                                                                                                                                                                                                                                                                                                                                                                                                                                                                                                                                                                                                                                                                                                                                                                                                                                                                                                                                                                                                                                                                                                                                                                                                                                                                                                                                                               |              |           |
|                                              | Forkliftcenter BV (TBA)               |         | Port of Gdynia                   | Exhibition Stand Carpet                                                                                                                                                                                                                                                                                                                                                                                                                                                                                                                                                                                                                                                                                                                                                                                                                                                                                                                                                                                                                                                                                                                                                                                                                                                                                                                                                                                                                                                                                                                                                                                                                                                                                                                                                                                                                                                                                                                                                                                                                                                                              |              |           |
| 3                                            |                                       | 23      |                                  | Exhibitor Name Panel                                                                                                                                                                                                                                                                                                                                                                                                                                                                                                                                                                                                                                                                                                                                                                                                                                                                                                                                                                                                                                                                                                                                                                                                                                                                                                                                                                                                                                                                                                                                                                                                                                                                                                                                                                                                                                                                                                                                                                                                                                                                                 |              |           |
| 16                                           | Franz Woelfer Elektromaschinenfabrik  | 6       | RAM Spreaders                    | WiFi Broadband Internet Access                                                                                                                                                                                                                                                                                                                                                                                                                                                                                                                                                                                                                                                                                                                                                                                                                                                                                                                                                                                                                                                                                                                                                                                                                                                                                                                                                                                                                                                                                                                                                                                                                                                                                                                                                                                                                                                                                                                                                                                                                                                                       |              |           |
|                                              |                                       |         |                                  | 3 Free of Charge Conference Delegate Registrations                                                                                                                                                                                                                                                                                                                                                                                                                                                                                                                                                                                                                                                                                                                                                                                                                                                                                                                                                                                                                                                                                                                                                                                                                                                                                                                                                                                                                                                                                                                                                                                                                                                                                                                                                                                                                                                                                                                                                                                                                                                   |              |           |
|                                              | Osnabrueck                            | 18      | SAAB Technologies                | The Rate Per Exhibition Stand Package                                                                                                                                                                                                                                                                                                                                                                                                                                                                                                                                                                                                                                                                                                                                                                                                                                                                                                                                                                                                                                                                                                                                                                                                                                                                                                                                                                                                                                                                                                                                                                                                                                                                                                                                                                                                                                                                                                                                                                                                                                                                | je is €7,895 |           |
| 17                                           | Freeport of Riga                      | 1 Sihre | Sibre                            | <ul> <li>There is a Registration And Administration Fee of €495</li> </ul>                                                                                                                                                                                                                                                                                                                                                                                                                                                                                                                                                                                                                                                                                                                                                                                                                                                                                                                                                                                                                                                                                                                                                                                                                                                                                                                                                                                                                                                                                                                                                                                                                                                                                                                                                                                                                                                                                                                                                                                                                           |              |           |
| .,                                           | recipierentigu                        | ·       |                                  | There are Multiple Events Booking Discounts                                                                                                                                                                                                                                                                                                                                                                                                                                                                                                                                                                                                                                                                                                                                                                                                                                                                                                                                                                                                                                                                                                                                                                                                                                                                                                                                                                                                                                                                                                                                                                                                                                                                                                                                                                                                                                                                                                                                                                                                                                                          |              |           |
| 10                                           | Groeneveld Lubrication Solutions      | 19      | Stemmann-Technik GmbH            |                                                                                                                                                                                                                                                                                                                                                                                                                                                                                                                                                                                                                                                                                                                                                                                                                                                                                                                                                                                                                                                                                                                                                                                                                                                                                                                                                                                                                                                                                                                                                                                                                                                                                                                                                                                                                                                                                                                                                                                                                                                                                                      |              |           |
| 8                                            | Houcon Cargo Systems BV               | 9       | Stinis Spreaders                 | Please Visit: www.transportevents.com                                                                                                                                                                                                                                                                                                                                                                                                                                                                                                                                                                                                                                                                                                                                                                                                                                                                                                                                                                                                                                                                                                                                                                                                                                                                                                                                                                                                                                                                                                                                                                                                                                                                                                                                                                                                                                                                                                                                                                                                                                                                | Follow u     | us on:    |
| 0                                            |                                       |         |                                  |                                                                                                                                                                                                                                                                                                                                                                                                                                                                                                                                                                                                                                                                                                                                                                                                                                                                                                                                                                                                                                                                                                                                                                                                                                                                                                                                                                                                                                                                                                                                                                                                                                                                                                                                                                                                                                                                                                                                                                                                                                                                                                      | Linked in    | facebook. |
| 20                                           | Hyster                                | 21      | UAB Mobile Heavy Machinery       | TRANSPORT EVENTS     Image: Constraint of the constraint o |              |           |
| 11                                           | Log@Sea (Circle – IB – Aitek Network) | 5       | Vahle                            |                                                                                                                                                                                                                                                                                                                                                                                                                                                                                                                                                                                                                                                                                                                                                                                                                                                                                                                                                                                                                                                                                                                                                                                                                                                                                                                                                                                                                                                                                                                                                                                                                                                                                                                                                                                                                                                                                                                                                                                                                                                                                                      |              |           |