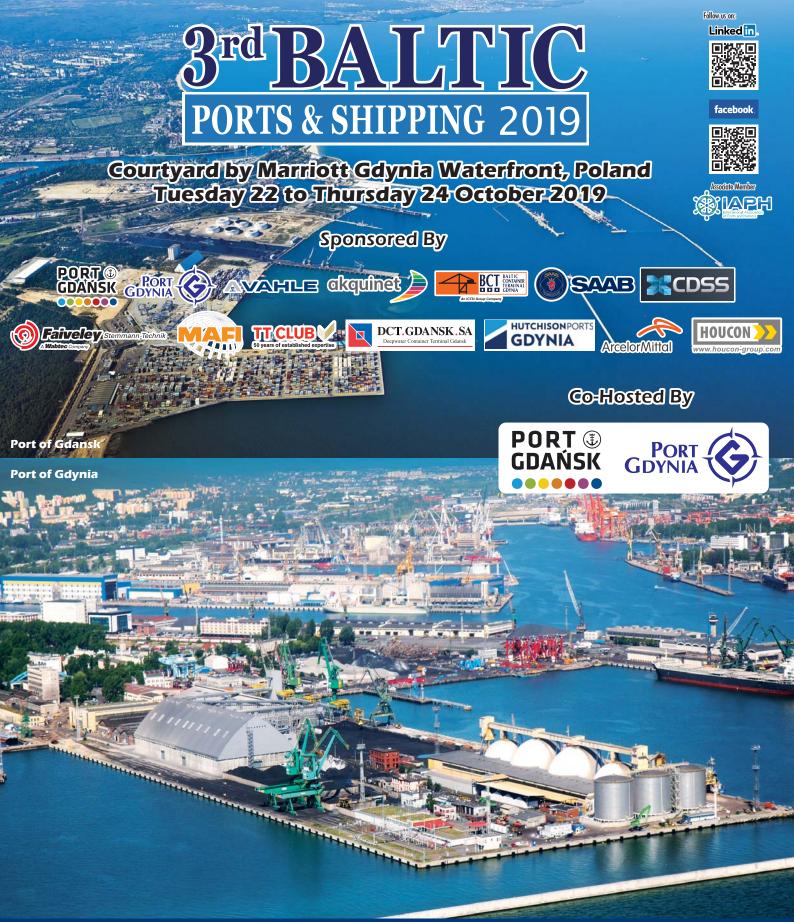

Dear Colleagues,

On behalf of Port of Gdańsk Authority and Port of Gdynia Authority we are pleased to invite you to participate in the 3<sup>rd</sup> Baltic Ports and Shipping 2019 Exhibition and Conference in Gdynia from Tuesday 22<sup>nd</sup> to Thursday 24<sup>th</sup> October 2019. This unique and valuable event for the industry jointly hosted by Port of Gdańsk and Port of Gdynia is the biggest annual Maritime Ports, Shipping and Transport Logistics Exhibition and Conference for the Baltic region. We would be delighted to present our business possibilities as well as welcome you to one of the most attractive regions of Poland – Pomerania.

Together, the Port of Gdynia and the Port of Gdańsk are the largest container transhipment force in the Baltic Sea. We are able to handle the largest – both container and passenger – global vessels. Our ambition is to promote modern, universal and well-connected ports of Gdynia and Gdańsk. The current infrastructural investments consistently strengthen our position as an attractive and strong logistics center in the Baltic Sea Region.

The handling capacity combined with an excellent transport infrastructure ensures the ports remain competitive, with both Gdańsk and Gdynia being major nodes in the Baltic-Adriatic Corridor connecting Scandinavia to Southern Europe.

We are honoured to warmly welcome you to the beautiful Pomerania to the biggest annual Maritime Ports, Shipping and Transport Logistics Exhibition and Conference for the Baltic region taking place for the first time in Poland from Tuesday 22<sup>nd</sup> to Thursday 24<sup>th</sup> October 2019.